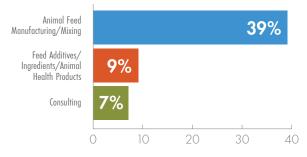

# FEED MILL SEE

# Audience Engagement Report







## Feed Mill of the Future Audience Engagement

Feed Mill of the Future focuses on technologies and solutions to elevate the global animal feed industry to tackle the sustainability, productivity and profitability issues of tomorrow.



**Average Monthly Reach:** 

32,200



Geographical Reach:

179 countries

#### Top industries served



### Global reach to feed mill decision makers



#### Organizations That Engage































## Feed Mill of the Future Website Engagement



**Average Monthly Sessions:** 

4,400



**Average Unique Monthly Users:** 

3,500



**Average Monthly Page Views:** 

5,300









## Feed Mill of the Future Website Engagement

| Global Region                          | % of Total |
|----------------------------------------|------------|
| United States & Canada                 | 42%        |
| Mexico, Central America, South America | 19%        |
| Asia & the Pacific                     | 17%        |
| Europe                                 | 15%        |
| Middle East & Africa                   | <b>7</b> % |
| Total                                  | 100%       |







#