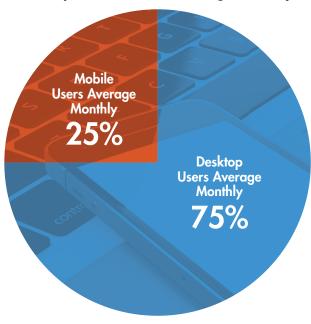

## Feed Mill of the Future Website Engagement

**Average Monthly Sessions:** 

4,400

**Average Unique Monthly Users:** 

3,500

**Average Monthly Page Views:** 

5,300