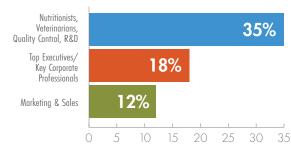

# FEED MILL SEE

# Audience Engagement Report







## Feed Mill of the Future Audience Engagement

Feed Mill of the Future focuses on technologies and solutions to elevate the global animal feed industry to tackle the sustainability, productivity and profitability issues of tomorrow.



**Average Monthly Reach:** 

32,200



Geographical Reach:

179 countries

#### Top industries served



### Global reach to feed mill decision makers



#### Organizations That Engage































## Feed Mill of the Future Website Engagement



**Average Monthly Sessions:** 

4,400



**Average Unique Monthly Users:** 

3,500



**Average Monthly Page Views:** 

5,300









## Feed Mill of the Future Website Engagement

| Global Region                          | % of Total |
|----------------------------------------|------------|
| United States & Canada                 | 42%        |
| Mexico, Central America, South America | 19%        |
| Asia & the Pacific                     | 17%        |
| Europe                                 | 15%        |
| Middle East & Africa                   | <b>7</b> % |
| Total                                  | 100%       |







### Feed Mill of the Future Website Trending Conte