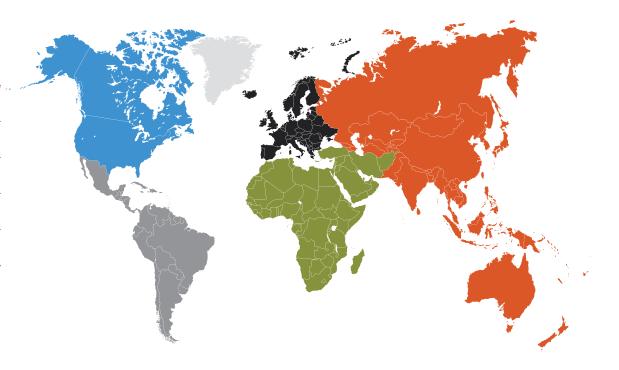

### Global reach to feed mill decision makers

## Feed Mill of the Future Website Engagement

| Global Region                          | % of Total |
|----------------------------------------|------------|
| United States & Canada                 | 42%        |
| Mexico, Central America, South America | 19%        |
| Asia & the Pacific                     | 17%        |
| Europe                                 | 15%        |
| Middle East & Africa                   | <b>7</b> % |
| Total                                  | 100%       |