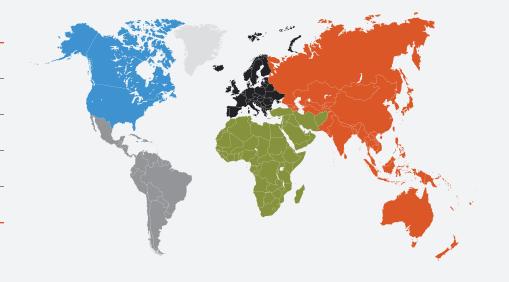

### Global reach to feed mill decision makers

## Feed Mill of the Future Website Engagement

| Global Region                          | % of Total |
|----------------------------------------|------------|
| United States & Canada                 | 42%        |
| Mexico, Central America, South America | 19%        |
| Asia & the Pacific                     | 17%        |
| Europe                                 | 15%        |
| Middle East & Africa                   | <b>7</b> % |
| Total                                  | 100%       |