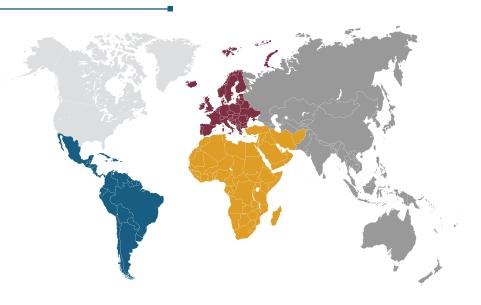

#### Subscribers by Global Region

| Global Region                          | Total Qualified | % of Total |
|----------------------------------------|-----------------|------------|
| Asia & the Pacific                     | 8,800           | 44%        |
| Middle East & Africa                   | 5,200           | 26%        |
| Europe                                 | 3,800           | 19%        |
| Mexico, Central America, South America | 2,200           | 11%        |
| Total                                  | 20,000          | 100%       |