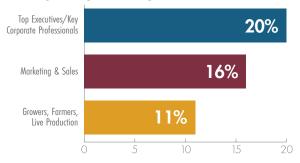

# **WATTPoultry**®

# Audience Engagement Report



# WATTPoultry Digital Engagement & Insights

WATTPoultry delivers leading-edge, original content about relevant topics for the global poultry industry and its allies.

0 0

**Average Monthly Reach:** 

268,600



Geographical Reach:

201 countries

### Reach key decision makers in the poultry industry



#### Top industries served



### Organizations That Engage

























### WATTPoultry Digital Engagement & Insights



**Average Monthly Sessions:** 

141,200



**Average Unique Monthly Users:** 

100,000



**Average Monthly Page Views:** 

206,000



Combined LinkedIn and Facebook Following:

77,300



**Average Monthly New Site Registrants:** 

600

Desktop/Mobile Users Average Monthly:





### WATTPoultry eNewsletter Engagement & Insights





|                                 | 0 0 0 0 0 0 0 0 0 0 0 0 0 0 0 0 0 0 0 0 | (R)                          |
|---------------------------------|-----------------------------------------|------------------------------|
|                                 | Average<br>Circulation:                 | Average Unique<br>Open Rate: |
|