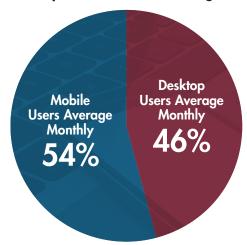

### WATTPoultry Digital Engagement & Insights

**Average Monthly Sessions:** 

141,200

**Average Unique Monthly Users:** 

100,000

**Average Monthly Page Views:** 

206,000

Combined LinkedIn and Facebook Following:

77,300

**Average Monthly New Site Registrants:** 

600

Desktop/Mobile Users Average Monthly: