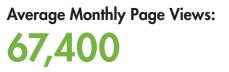

## Feed & Grain Digital Engagement & Insights

Average Unique Monthly Users: **38,500** 

| C | <br>٦. |
|---|--------|
|   | L      |
|   | L      |
| É | <br>5  |

Combined LinkedIn and Facebook Following: **5,700** 