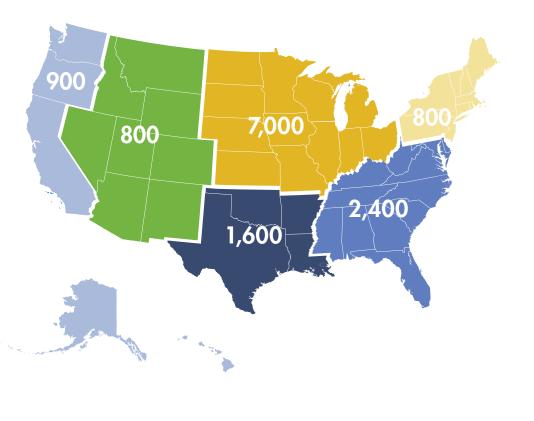

#### Subscribers by US Region

| Global Region | Count |  |  |
|---------------|-------|--|--|
| Mountains     | 800   |  |  |
| Midwest       | 7,000 |  |  |
| Northeast     | 800   |  |  |
| South Central | 1,600 |  |  |
| Southeast     | 2,400 |  |  |
| Pacific       | 900   |  |  |