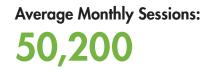

## Feed & Grain Digital Engagement & Insights

Average Unique Monthly Users: **38,500** 

| C | <br>٦. |
|---|--------|
|   | L      |
|   | L      |
| É | <br>5  |

Combined LinkedIn and Facebook Following: **5,700** 