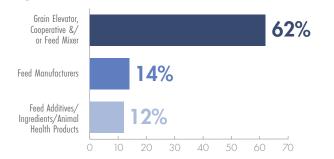

#### Top industries served

Geographical Reach: Subscribers in all 50 states and 9 Canadian provinces Organizations That Engage

BŪNGE

The Audience Engagement Report provides an integrated view of the Feed & Grain community. The data provided is obtained via internal and third party sources, including Google Analytics and Omeda.