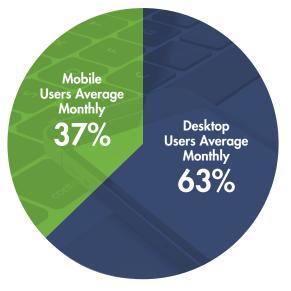

relevant industry topics for North American feed and grain industry professionals.

### Audience reach to industry executives and mill operations management



Average Monthly Reach:

#### Top industries served



Geographical Reach: Subscribers in all 50 states and 9 Canadian provinces Organizations That Engage







BŪNGE







The Audience Engagement Report provides an integrated view of the Feed & Grain community. The data provided is obtained via internal and third party sources, including Google Analytics and Omeda.

## Feed & Grain Digital Engagement & Insights







Average Unique Monthly Users: **38,500** 

| C | <br>٦. |
|---|--------|
|   | L      |
|   | L      |
| É | <br>5  |





Combined LinkedIn and Facebook Following: **5,700** 

Desktop/Mobile Users Average Monthly:







## Feed & Grain eNewsletter Engagement & Insights





|                                |                           | R                            |
|--------------------------------|---------------------------|------------------------------|
|                                | Average<br>Monthly Reach: | Average Unique<br>Open Rate: |
| Feed & Grain<br>Industry Watch | 9,100                     | 33.6%                        |
| Feed & Grain<br>Product Watch  | 8,100                     | 40.0%                        |



Due to user privacy features in Apple's iOS 15 launch, open rates for email newsletters have become inflated and should now be treated as a directional metric rather than an exact measure.

### Feed & Grain Trending Content



#### Webinar Engagement

**300** Averag